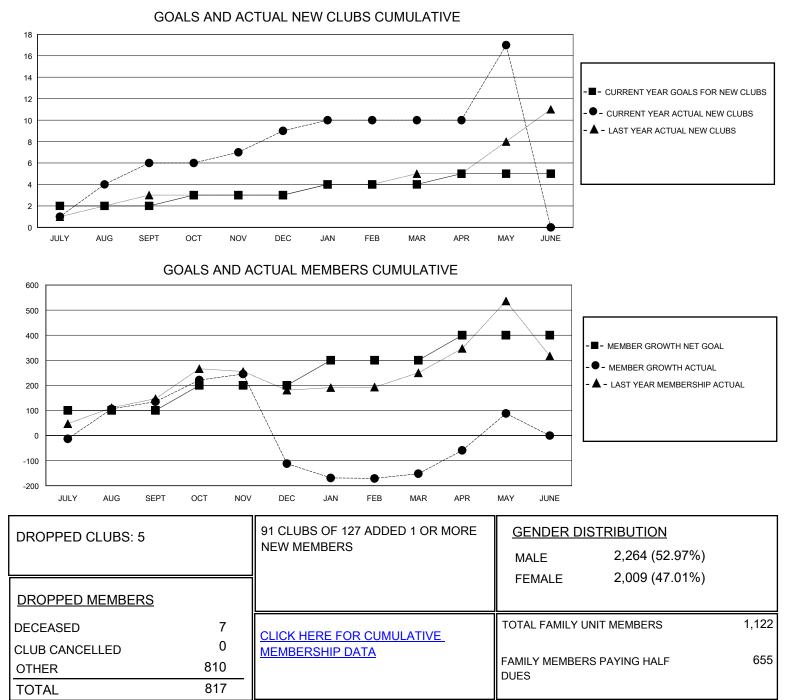

## MONTHLY MEMBERSHIP PROGRESS REPORT

District 307 A2

Results as of: 5/31/2024

| GMT:                  | LOCATION INDONESIA |           |               |                       |                        |                         | GMT CA                                             |
|-----------------------|--------------------|-----------|---------------|-----------------------|------------------------|-------------------------|----------------------------------------------------|
| Clubs                 |                    |           |               | Members               |                        |                         |                                                    |
| RESULTS FOR 2023-2024 |                    |           |               | RESULTS FOR 2023-2024 |                        |                         |                                                    |
| QUARTER               | NEW CLUB GOAL      | NEW CLUBS | DROPPED CLUBS | QUARTER MEM           | BER GROWTH NET<br>GOAL | MEMBER GROWTH<br>ACTUAL | DROPPED<br>MEMBERS ACTUAL<br>(including transfers) |
| JULY/AUG/SEPT         | 2                  | 6         | 4             | JULY/AUG/SEPT         | 100                    | 358                     | 207                                                |
| OCT/NOV/DEC           | 1                  | 3         | 0             | OCT/NOV/DEC           | 100                    | 254                     | 495                                                |
| JAN/FEB/MAR           | 1                  | 1         | 1             | JAN/FEB/MAR           | 100                    | 63                      | 98                                                 |
| APR/MAY/JUNE          | 1                  | 7         | 0             | APR/MAY/JUNE          | 100                    | 273                     | 17                                                 |